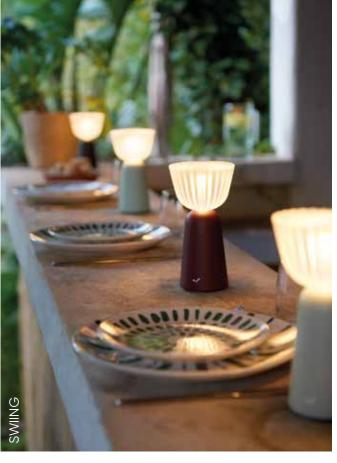

## **SWIING**

4004 - LAMP H.8 IN.

DESIGN BY TRISTAN LOHNER

Polycarbonate diffuser Aluminium frame Recycled ABS base

<u>Technology:</u> integrated LED - <u>Luminous flux:</u> 35 Im <u>Switch type:</u> tilt-activated (inclination > 75°: ON/OFF) <u>Function of the switch:</u> change the light temperature (clic | s) <u>Lighting mood:</u>