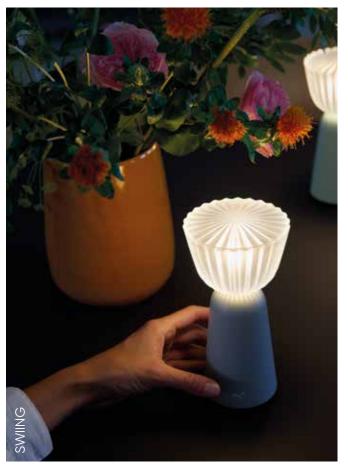

## **SWIING**

4004 - LAMP H.8 IN.

DESIGN BY TRISTAN LOHNER

Polycarbonate diffuser Aluminium frame Recycled ABS base

<u>Technology:</u> integrated LED - <u>Luminous flux:</u> 35 Im <u>Switch type:</u> tilt-activated (inclination > 75°: ON/OFF) <u>Function of the switch:</u> change the light temperature (clic | s) <u>Lighting mood:</u>