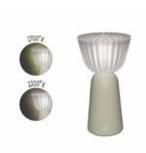

## **SWIING**

4004 - LAMP H.8 IN.

DESIGN BY TRISTAN LOHNER

Polycarbonate diffuser Aluminium frame Recycled ABS base

<u>Technology:</u> integrated LED - <u>Luminous flux:</u> 35 Im <u>Switch type:</u> tilt-activated (inclination > 75°: ON/OFF) <u>Function of the switch:</u> change the light temperature (clic | s) <u>Lighting mood:</u>

Position I warm white (2700°K) 100% brightness Position 2 warm white (2200°K) 100% brightness

Type of power supply: battery - Min. Battery life (100%): 10 h

Battery use cycle: 300 cycle

Recharge time: 3h - Type of recharge: USB Fermob magnet – 59 in. cable (provided)